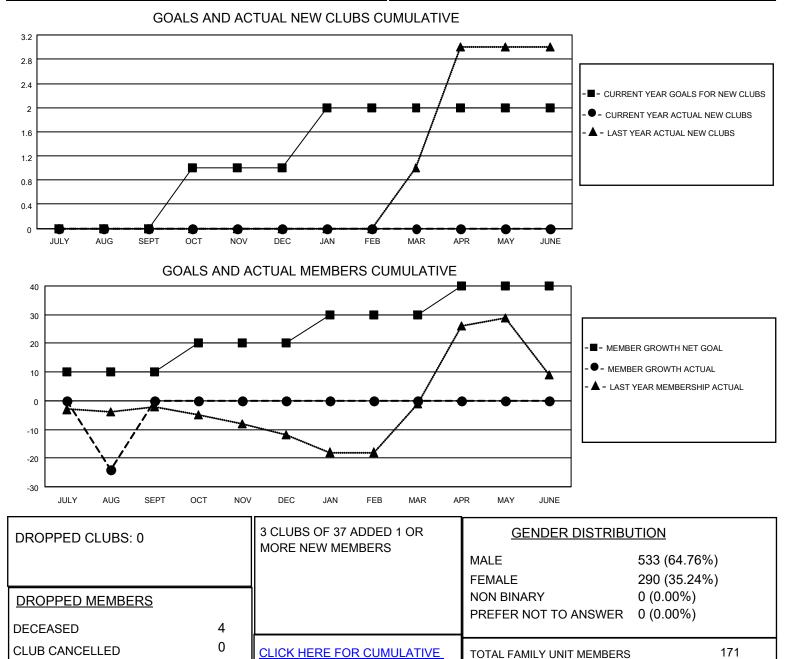

## LOCATION MICHIGAN

District 11 C2

Results as of: 8/31/2021

| Clubs                 |               |           |               | Members               |                        |                         |                                                    |
|-----------------------|---------------|-----------|---------------|-----------------------|------------------------|-------------------------|----------------------------------------------------|
| RESULTS FOR 2021-2022 |               |           |               | RESULTS FOR 2021-2022 |                        |                         |                                                    |
| QUARTER               | NEW CLUB GOAL | NEW CLUBS | DROPPED CLUBS | QUARTER               | BER GROWTH NET<br>GOAL | MEMBER GROWTH<br>ACTUAL | DROPPED<br>MEMBERS ACTUAL<br>(including transfers) |
| JULY/AUG/SEPT         | 0             | 0         | 0             | JULY/AUG/SEPT         | 10                     | 8                       | 31                                                 |
| OCT/NOV/DEC           | 1             | 0         | 0             | OCT/NOV/DEC           | 10                     | 0                       | 0                                                  |
| JAN/FEB/MAR           | 1             | 0         | 0             | JAN/FEB/MAR           | 10                     | 0                       | 0                                                  |
| APR/MAY/JUNE          | 0             | 0         | 0             | APR/MAY/JUNE          | 10                     | 0                       | 0                                                  |